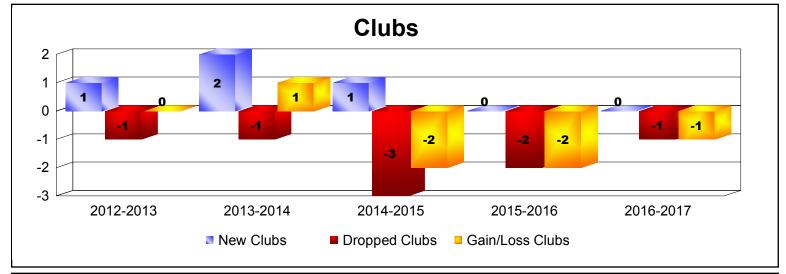

District 7 N

As of June 2017 Cumulative

| Year      | New<br>Clubs | Dropped<br>Clubs | Gain/<br>Loss<br>Clubs | New<br>Members | Charter<br>Members | Reinstate<br>Members | Transfer<br>Members | Total<br>Member<br>Added | Total<br>Members<br>Dropped | Gain/<br>Loss<br>Members |
|-----------|--------------|------------------|------------------------|----------------|--------------------|----------------------|---------------------|--------------------------|-----------------------------|--------------------------|
| 2012-2013 | 1            | -1               | 0                      | 53             | 25                 | 3                    | 4                   | 85                       | -123                        | -38                      |
| 2013-2014 | 2            | -1               | 1                      | 95             | 46                 | 7                    | 0                   | 148                      | -138                        | 10                       |
| 2014-2015 | 1            | -3               | -2                     | 63             | 32                 | 4                    | 14                  | 113                      | -174                        | -61                      |
| 2015-2016 | 0            | -2               | -2                     | 89             | 1                  | 2                    | 7                   | 99                       | -88                         | 11                       |
| 2016-2017 | 0            | -1               | -1                     | 65             | 0                  | 1                    | 3                   | 69                       | -92                         | -23                      |
| Average   | 1            | -2               | -1                     | 73             | 21                 | 3                    | 6                   | 103                      | -123                        | -20                      |