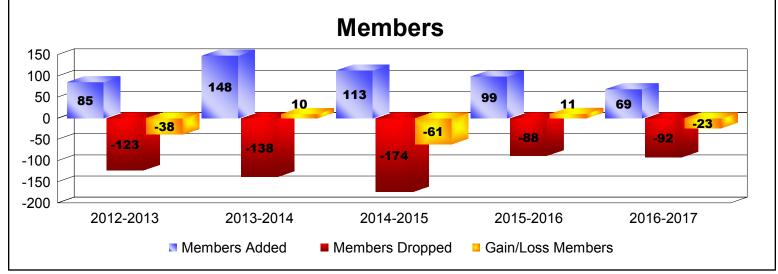

District 7 N

As of June 2017 Cumulative

| Year      | New<br>Clubs | Dropped<br>Clubs | Gain/<br>Loss<br>Clubs | New<br>Members | Charter<br>Members | Reinstate<br>Members | Transfer<br>Members | Total<br>Member<br>Added | Total<br>Members<br>Dropped | Gain/<br>Loss<br>Members |
|-----------|--------------|------------------|------------------------|----------------|--------------------|----------------------|---------------------|--------------------------|-----------------------------|--------------------------|
| 2012-2013 | 1            | -1               | 0                      | 53             | 25                 | 3                    | 4                   | 85                       | -123                        | -38                      |
| 2013-2014 | 2            | -1               | 1                      | 95             | 46                 | 7                    | 0                   | 148                      | -138                        | 10                       |
| 2014-2015 | 1            | -3               | -2                     | 63             | 32                 | 4                    | 14                  | 113                      | -174                        | -61                      |
| 2015-2016 | 0            | -2               | -2                     | 89             | 1                  | 2                    | 7                   | 99                       | -88                         | 11                       |
| 2016-2017 | 0            | -1               | -1                     | 65             | 0                  | 1                    | 3                   | 69                       | -92                         | -23                      |
| Average   | 1            | -2               | -1                     | 73             | 21                 | 3                    | 6                   | 103                      | -123                        | -20                      |